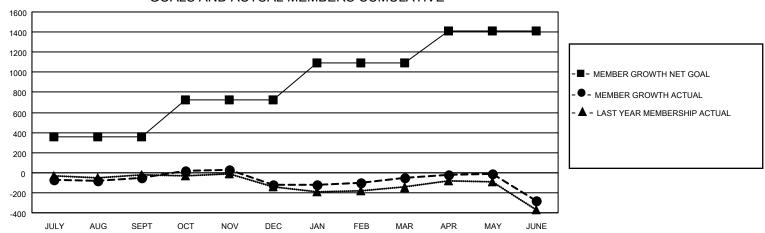

## Multiple District 5M

| Clubs  RESULTS FOR 2022-2023 |   |   |   | Members  RESULTS FOR 2022-2023 |        |     |     |
|------------------------------|---|---|---|--------------------------------|--------|-----|-----|
|                              |   |   |   |                                |        |     |     |
| JULY/AUG/SEPT                | 0 | 0 | 4 | JULY/AUG/SE                    | PT 360 | 458 | 436 |
| OCT/NOV/DEC                  | 4 | 0 | 1 | OCT/NOV/DE                     | ე 365  | 453 | 490 |
| JAN/FEB/MAR                  | 7 | 0 | 4 | JAN/FEB/MAR                    | 367    | 439 | 344 |
| APR/MAY/JUNE                 | 5 | 5 | 6 | APR/MAY/JUN                    | IE 323 | 639 | 799 |

## GOALS AND ACTUAL MEMBERS CUMULATIVE

| DROPPED CLUBS: 15 |       | 433 CLUBS OF 622 ADDED 1 OR<br>MORE NEW MEMBERS | GENDER DISTRIBUTION               |                 |  |
|-------------------|-------|-------------------------------------------------|-----------------------------------|-----------------|--|
|                   |       | I WORLD WEW IN EMBERG                           | MALE                              | 12,617 (66.62%) |  |
|                   |       |                                                 | FEMALE                            | 6,316 (33.35%)  |  |
| DROPPED MEMBERS   |       |                                                 | NON BINARY                        | 0 (0.00%)       |  |
| DECEASED          | 272   |                                                 | PREFER NOT TO ANSWER              | 7 (0.04%)       |  |
| CLUB CANCELLED    | 53    |                                                 | TOTAL FAMILY UNIT MEMBERS         | 3.997           |  |
| OTHER             | 1,746 | CLICK HERE FOR CUMULATIVE                       | TOTAL TAINILT GIVIT MEMBERG       | 0,001           |  |
| TOTAL             | 2,071 | MEMBERSHIP DATA                                 | FAMILY MEMBERS PAYING HAL<br>DUES | F 2,030         |  |