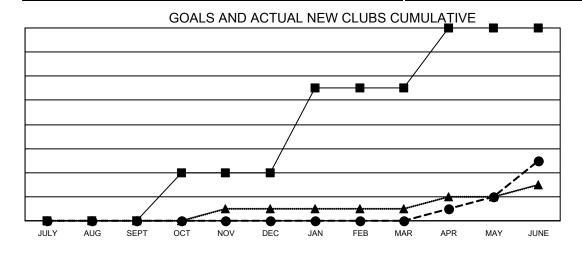

## Multiple District 5M

| Clubs  RESULTS FOR 2022-2023 |   |   |   | Members  RESULTS FOR 2022-2023 |        |     |     |
|------------------------------|---|---|---|--------------------------------|--------|-----|-----|
|                              |   |   |   |                                |        |     |     |
| JULY/AUG/SEPT                | 0 | 0 | 4 | JULY/AUG/SE                    | PT 360 | 458 | 436 |
| OCT/NOV/DEC                  | 4 | 0 | 1 | OCT/NOV/DE                     | ე 365  | 453 | 490 |
| JAN/FEB/MAR                  | 7 | 0 | 4 | JAN/FEB/MAR                    | 367    | 439 | 344 |
| APR/MAY/JUNE                 | 5 | 5 | 6 | APR/MAY/JUN                    | IE 323 | 639 | 799 |

- CURRENT YEAR GOALS FOR NEW CLUBS

- ■ - CURRENT YEAR ACTUAL NEW CLUBS

- ▲ - LAST YEAR ACTUAL NEW CLUBS